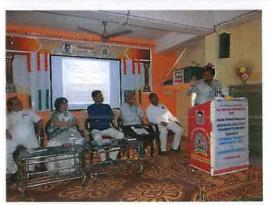

#### **Inogural Session**

The inaugural session of the One Day National Workshop on "Professional Development for Administrative Staff" commenced with the lighting of lamp by a group of dignitaries of Smt. Vanita Sanjekar (Administrative Officer, Joint Director Office, Aurangabad), Keynote Speaker – Dr. Prashant Sathe (Professor, B.M.C. College, Pune), President of the session Prof. Chandrakant

Mule (Chief Administrative Officer and President Development of College Committee), Principal of College Dr. Priti Pohekar, Vice Principal Dr. L.G. Bahegavhankar, Vice Principal and IQAC Coordinator Dr. Rajesh Dhere, Convenor of the workshop Dr. Arvind Rayalwar, Co Convener Dr. Ramesh Khandagale (Head Dept. of

Commerce), Organizing Secretory Dr. Prashant Talkhedkar (Office Superintendent), one of the participant Dr. Prakash Konka (IQAC Coordinator, Bankatswami College, Beed). The program was followed by Pujan of Ma Sarswati and Swa. Sawarkar.