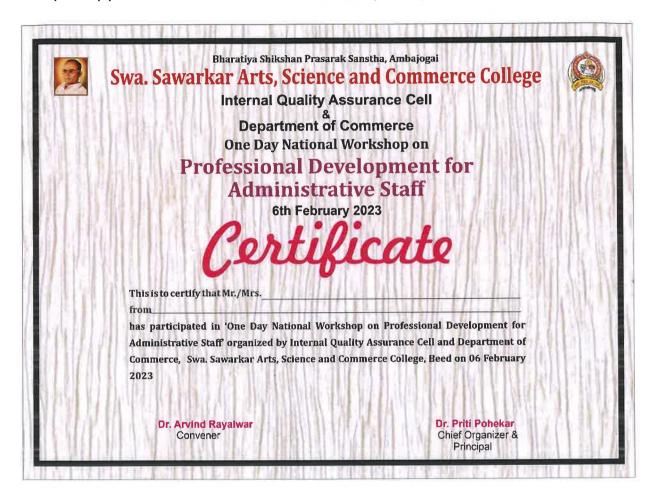

#### CONTENT

- 1. Preface
- 2. Broucher
- 3. Program Magazine (कार्यक्रम पत्रिका)
- 4. Brief Summary of Events
- 5. List of Participants
- 6. Feedback Summary
- 7. Sample Certificate
- 8. News Paper Cuttings

#### **Preface**

The Administrative and or Non-teaching staff is an important component of college administration. The role of non-teaching staff is very significant in academic development of college along with the teaching staff. The day-to-day administrative work cannot be done without their support. Even though, contribution and efforts of these people remains neglected. The administrative staff have to be in constant contact with the students coming to the college, working teachers, Principal, Joint Director's Office, University, State Government, University Grants Commission, etc.

While doing daily administrative work this staff also contributes their efforts in NAAC evaluation, Academic Audit, Examination, affiliation, etc. While doing their work, employees have to face new challenges like digitization of work, online process, etc. This creates stress among the employees. It affects the personal health of employees and office work.

The present workshop was organized with the view that the role of non-teaching staff should remain promising in the development and administration of the college through comprehensive development of the non-teaching staff.

The objectives of this workshop...

- to develop professional values and skills among administrative/non-teaching staff
- to help them in reduction in the stress, and
- to mentoring for personality development of staff to meet new challenges.