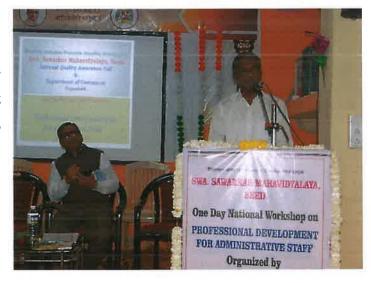

# ONE DAY NATIONAL WORKSHOP ON

PROFESSIONAL DEVELOPMENT FOR ADMINISTRATIVE STAFF

ORGANIZED BY
INTERNAL QUALITY
ASSURANCE CELL

&

DEPARTMENT OF COMMERCE