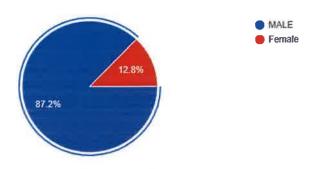

--------|
| Date: 6th FEBRUARY 2023 Time 09 .00 AM to 5 .00 PM                                                                                                    |
| Email *  Valid email  This form is collecting emails. Change settings                                                                                 |
| Full Name :- * Short answer text                                                                                                                      |
| Name of your college / School *  Short answer text                                                                                                    |
| GENDER*                                                                                                                                               |



#### **GENDER**



#### Designation:-



#### Keynote Address:-





#### Technical Session 1:-



#### **Technical Session 2**



#### Technical Session 3:-





#### Technical Session 4:-



#### Technical Session 5:-



#### The workshop content was :-





#### **OVERALL IMPRESSION:-**



#### The facilitators were :-



#### SUGGESTION (if any):-

Arrange more seminar on e resources

Such workshops should always be done

Always arrange this type of workshop in future.

These workshop is needed for every six months

Take this seminar frequently

these types of workshop arranged every 6 month

It is very useful to the participants if all the sessions were on both Physical and Online Mode.



To arrange this type of workshop in future

In future arrange this type o workshop

PLEASE ARRANGE WORKSHOP IN FU