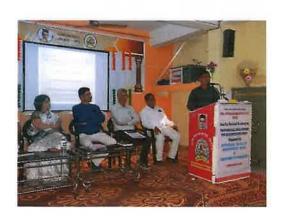

#### **Inogural Session**

The inaugural session of the One Day National Workshop on "Professional Development for Administrative Staff" commenced with the lighting of lamp by a group of dignitaries of Smt. Vanita Sanjekar (Administrative Officer, Joint Director Office, Aurangabad), Keynote Speaker – Dr. Prashant Sathe (Professor, B.M.C. College, Pune), President of the session Prof. Chandrakant

Mule (Chief Administrative Officer and President Development of College Committee), Principal of College Dr. Priti Pohekar, Vice Principal Dr. L.G. Bahegavhankar, Vice Principal and IQAC Coordinator Dr. Rajesh Dhere, Convenor of the workshop Dr. Arvind Rayalwar, Co Convener Dr. Ramesh Khandagale (Head Dept. of

Commerce), Organizing Secretory Dr. Prashant Talkhedkar (Office Superintendent), one of the participant Dr. Prakash Konka (IQAC Coordinator, Bankatswami College, Beed). The program was followed by Pujan of Ma Sarswati and Swa. Sawarkar.