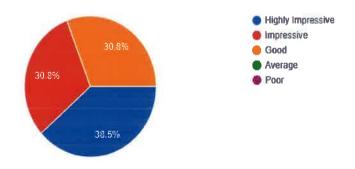

AM to 5 .00 PM                                                                                                    |
| Email *  Valid email  This form is collecting emails. Change settings                                                                                 |
| Full Name :- * Short answer text                                                                                                                      |
| Name of your college / School *  Short answer text                                                                                                    |
| GENDER*                                                                                                                                               |



#### **GENDER**



#### Designation:-



#### Keynote Address:-





#### Technical Session 1:-



#### **Technical Session 2**



#### Technical Session 3:-





#### Technical Session 4:-



#### Technical Session 5:-



#### The workshop content was :-





#### **OVERALL IMPRESSION:-**



#### The facilitators were :-



#### SUGGESTION (if any):-

Arrange more seminar on e resources

Such workshops should always be done

Always arrange this type of workshop in future.

These workshop is needed for every six months

Take this seminar frequently

these types of workshop arranged every 6 month

It is very useful to the participants if all the sessions were on both Physical and Online Mode.



To arrange this type of workshop in future

In future arrange this type o workshop

PLEASE ARRANGE WORKSHOP IN FUTURE EVERY YEAR

This types of workshop is needf