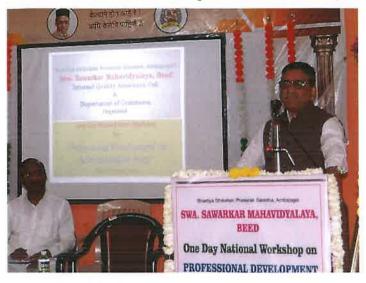

# One Day National Workshop Professional Development for Administrative Staff

Principal Dr. Priti Pohekar Chief Organizer

Dr. Rajesh Dhere
Vice Principal, IQAC coordinator
Co-Convener

Dr. Arvind Rayalwar Convener

# ONE DAY NATIONAL WORKSHOP ON

PROFESSIONAL DEVELOPMENT FOR ADMINISTRATIVE STAFF

ORGANIZED BY
INTERNAL QUALITY
ASSURANCE CELL

&

DEPARTMENT OF COMMERCE