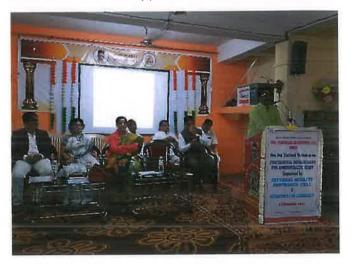

#### **Inogural Session**

The inaugural session of the One Day National Workshop on "Professional Development for Administrative Staff" commenced with the lighting of lamp by a group of dignitaries of Smt. Vanita Sanjekar (Administrative Officer, Joint Director Office, Aurangabad), Keynote Speaker – Dr. Prashant Sathe (Professor, B.M.C. College, Pune), President of the session Prof. Chandrakant

Mule (Chief Administrative Officer and President Development of College Committee), Principal of College Dr. Priti Pohekar, Vice Principal Dr. L.G. Bahegavhankar, Vice Principal and IQAC Coordinator Dr. Rajesh Dhere, Convenor of the workshop Dr. Arvind Rayalwar, Co Convener Dr. Ramesh Khandagale (Head Dept. of

Commerce), Organizing Secretory Dr. Prashant Talkhedkar (Office Superintendent), one of the participant Dr. Prakash Konka (IQAC Coordinator, Bankatswami College, Beed). The program was followed by Pujan of Ma Sarswati and Swa. Sawarkar.