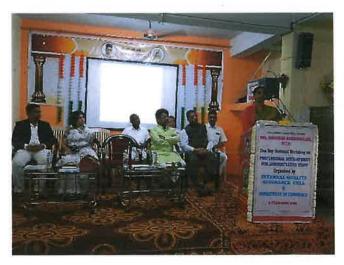

#### **Inogural Session**

The inaugural session of the One Day National Workshop on "Professional Development for Administrative Staff" commenced with the lighting of lamp by a group of dignitaries of Smt. Vanita Sanjekar (Administrative Officer, Joint Director Office, Aurangabad), Keynote Speaker – Dr. Prashant Sathe (Professor, B.M.C. College, Pune), President of the session Prof. Chandrakant

Mule (Chief Administrative Officer and President Development of College Committee), Principal of College Dr. Priti Pohekar, Vice Principal Dr. L.G. Bahegavhankar, Vice Principal and IQAC Coordinator Dr. Rajesh Dhere, Convenor of the workshop Dr. Arvind Rayalwar, Co Convener Dr. Ramesh Khandagale (Head Dept. of

Commerce), Organizing Secretory Dr. Prashant Talkhedkar (Office Superintendent), one of the participant Dr. Prakash Konka (IQAC Coordinator, Bankatswami College, Beed). The program was followed by Pujan of Ma Sarswati and Swa. Sawarkar.