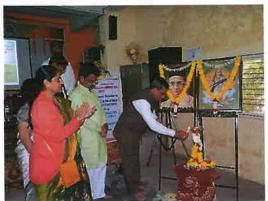

#### **Inogural Session**

The inaugural session of the One Day National Workshop on "Professional Development for Administrative Staff" commenced with the lighting of lamp by a group of dignitaries of Smt. Vanita Sanjekar (Administrative Officer, Joint Director Office, Aurangabad), Keynote Speaker – Dr. Prashant Sathe (Professor, B.M.C. College, Pune), President of the session Prof. Chandrakant

Mule (Chief Administrative Officer and President Development of College Committee), Principal of College Dr. Priti Pohekar, Vice Principal Dr. L.G. Bahegavhankar, Vice Principal and IQAC Coordinator Dr. Rajesh Dhere, Convenor of the workshop Dr. Arvind Rayalwar, Co Convener Dr. Ramesh Khandagale (Head Dept. of

Commerce), Organizing Secretory Dr. Prashant Talkhedkar (Office Superintendent), one of the participant Dr. Prakash Konka (IQAC Coordinator, Bankatswami College, Beed). The program was followed by Pujan of Ma Sarswati and Swa. Sawarkar.