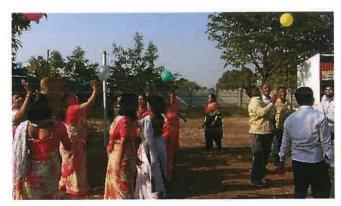

This was the last technical session of the day. After the various intellectual and brainstorming sessions held throughout the day, Dr. Preeti Pohekar, the facilitator of the session, conducted a game to relaxing the participating delegates. The game had been played on open ground of the college. Through this game Dr. Priti Pohekar convinced her topic "Professional Ethics and Cordial Relations of administrative/non-teaching staff" to the participants. She showed through the example of this game how the cordial relations of the staff can be improved and how the work of the college can be successfully completed through mutual cooperation.