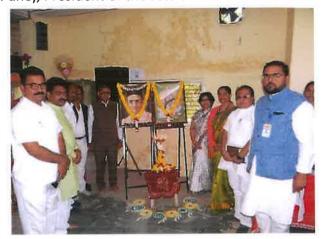

#### **Inogural Session**

The inaugural session of the One Day National Workshop on "Professional Development for Administrative Staff" commenced with the lighting of lamp by a group of dignitaries of Smt. Vanita Sanjekar (Administrative Officer, Joint Director Office, Aurangabad), Keynote Speaker – Dr. Prashant Sathe (Professor, B.M.C. College, Pune), President of the session Prof. Chandrakant

Mule (Chief Administrative Officer and President Development of College Committee), Principal of College Dr. Priti Pohekar, Vice Principal Dr. L.G. Bahegavhankar, Vice Principal and IQAC Coordinator Dr. Rajesh Dhere, Convenor of the workshop Dr. Arvind Rayalwar, Co Convener Dr. Ramesh Khandagale (Head Dept. of

Commerce), Organizing Secretory Dr. Prashant Talkhedkar (Office Superintendent), one of the participant Dr. Prakash Konka (IQAC Coordinator, Bankatswami College, Beed). The program was followed by Pujan of Ma Sarswati and Swa. Sawarkar.