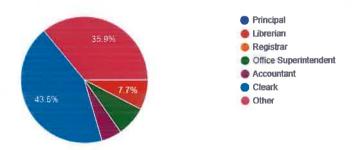

FEBRUARY 2023 Time 09 .00 AM to 5 .00 PM                                                                                                    |
| Email *  Valid email  This form is collecting emails. Change settings                                                                                 |
| Full Name :- * Short answer text                                                                                                                      |
| Name of your college / School *  Short answer text                                                                                                    |
| GENDER*                                                                                                                                               |



#### **GENDER**



#### Designation:-



#### Keynote Address:-





#### Technical Session 1:-



#### **Technical Session 2**



#### Technical Session 3:-





#### Technical Session 4:-



#### Technical Session 5:-



#### The workshop content was :-





#### **OVERALL IMPRESSION:-**



#### The facilitators were :-



#### SUGGESTION (if any):-

Arrange more seminar on e resources

Such workshops should always be done

Always arrange this type of workshop in future.

These workshop is needed for every six months

Take this seminar frequently

these types of workshop arranged every 6 month

It is very useful to the participants if all the sessions were on both Physical and Online Mode.



To arrange this type of workshop in future

In future arrange this type o workshop

PLEASE ARRANGE WORKSHOP IN FUTURE EVERY YEAR

This