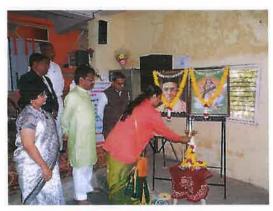

#### **Inogural Session**

The inaugural session of the One Day National Workshop on "Professional Development for Administrative Staff" commenced with the lighting of lamp by a group of dignitaries of Smt. Vanita Sanjekar (Administrative Officer, Joint Director Office, Aurangabad), Keynote Speaker – Dr. Prashant Sathe (Professor, B.M.C. College, Pune), President of the session Prof. Chandrakant

Mule (Chief Administrative Officer and President Development of College Committee), Principal of College Dr. Priti Pohekar, Vice Principal Dr. L.G. Bahegavhankar, Vice Principal and IQAC Coordinator Dr. Rajesh Dhere, Convenor of the workshop Dr. Arvind Rayalwar, Co Convener Dr. Ramesh Khandagale (Head Dept. of

Commerce), Organizing Secretory Dr. Prashant Talkhedkar (Office Superintendent), one of the participant Dr. Prakash Konka (IQAC Coordinator, Bankatswami College, Beed). The program was followed by Pujan of Ma Sarswati and Swa. Sawarkar.